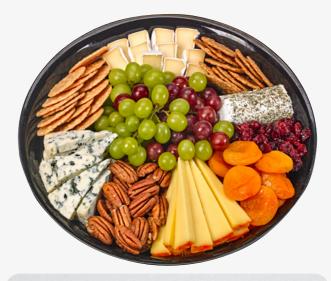

SMALL SERVES: 10-15 people | LARGE SERVES: 25-30 people

A combination of blue, goat, cheddar & brie cheeses. Garnished with pecans, dried apricots, dried cranberries, surrounding a mountain of fresh red & green grapes.

## **NUTS ABOUT CHEESE PLATTER**

#### 24 hr notice required

SMALL SERVES: 8-12 people