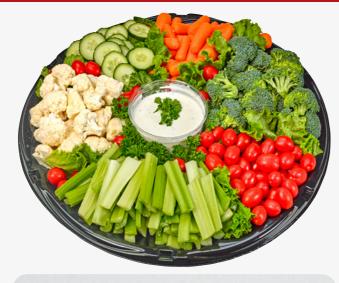

**GARDEN MEDLEY** 24 hr notice required

Fresh, crunchy vegetables attractively arranged around a generous bowl of ranch dip. This tray includes carrots, celery, cauliflower, cucumbers, broccoli & cherry tomatoes.

SMALL SERVES: 10-15 people | LARGE SERVES: 25-30 people

An appetizing selection of seasonal fresh fruit including cantaloupe, honeydew melon, red & green grapes, kiwi fruit, pineapple & watermelon served with a delicious dip.