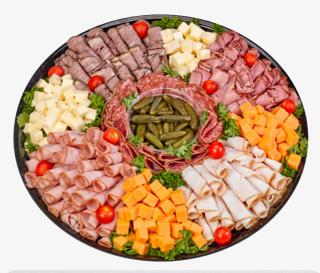

SMALL SERVES: 8-10 people

THE ENTERTAINER 24 hr notice required

A varied selection of quality meats which includes roast beef, seasoned turkey, ham, Montreal smoked meat & assorted salami, surrounding a centerpiece of pickles.

SMALL SERVES: 10-15 people | LARGE SERVES: 25-30 people