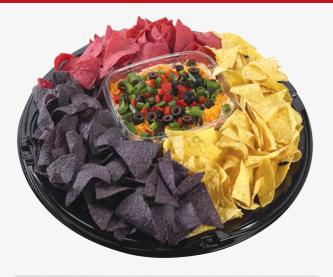

## **7 LAYER DIP & CHIPS**

24 hr notice required

Layers of refried beans, guacamole, zesty sour cream spread covered in green onions, black olives, red peppers, & grated medium cheddar. Accompanied with red, blue & yellow organic corn tortilla chips.