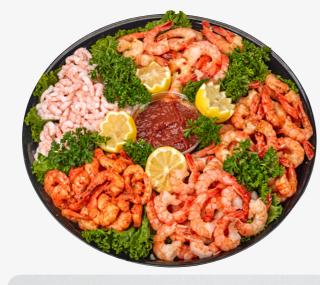

### SHRIMPLY DELICIOUS 24 hr notice required

A tray with everything a shrimp lover would want! An assortment of succulent hand-peeled shrimp & juicy marinated prawns accompanied by a tangy, red seafood dip.

Marinades include: Cajun, Thai & Lemon Garlic

SMALL SERVES: 10-12 people | LARGE SERVES: 15-20 people