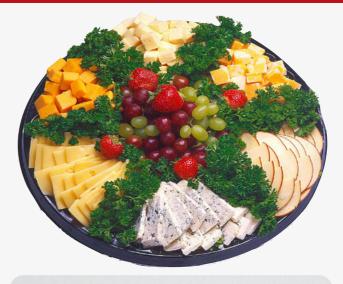

## SAY CHEESE TRAY 24 hr notice required

All of your favourites, including Canadian cheddar, blue cheese, smoked gouda, havarti & swiss, surrounding a mountain of fresh red & green grapes.