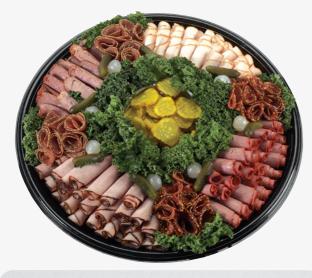

## THE CROWD PLEASER 24 hr notice required

Quality assorted cuts of deli meats including roast beef, turkey, ham, pastrami & salami. Also includes cheddar & havarti cheeses, gherkin pickles & cherry tomatoes.

SMALL SERVES: 10-15 people | LARGE SERVES: 20-30 people