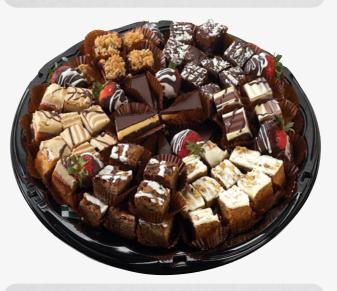

SMALL SERVES: 5-7 people | LARGE SERVES: 10-12 people

SMALL SERVES: 10-15 people | LARGE SERVES: 25-30 people

Gourmet spinach dip filled inside authentic sourdough bread.

SMALL SERVES: 8-10 people

A delicious assortment of triple berry crumble, nanaimo bars, triple chocolate chunk brownies, carrot cake, macaroon madness, triple chocolate fudge cake, maple mania cake & chocolate dipped strawberries.