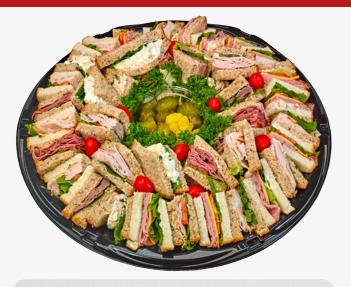

SMALL SERVES: 8-10 people | LARGE SERVES: 15-20 people

SMALL SERVES: 10-12 people | LARGE SERVES: 20-24 people

24 hr notice required A gourmet selection of sandwiches including, roast beef, chicken salad, egg salad, turkey & ham on croissant, ciabatta & kaiser buns.