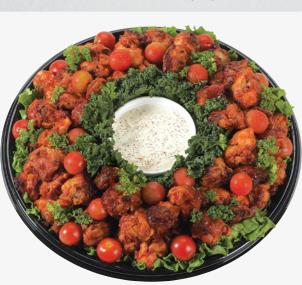

## THE WING DINGER 24 hr notice required

The perfect finger food for your next event! Choose from honey garlic, hot BBQ, teriyaki or buffalo wings. Comes with sweet, tangy honey mustard dipping sauce.