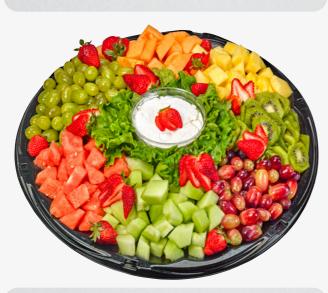

SMALL SERVES: 10-15 people | LARGE SERVES: 25-30 people

An appetizing selection of seasonal fresh fruit including cantaloupe, honeydew melon, red & green grapes, kiwi fruit, pineapple & watermelon served with a delicious dip.