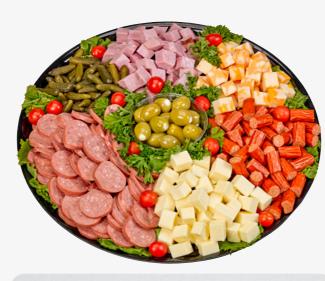

## THE CROWD PLEASER 24 hr notice required

Quality assorted cuts of deli meats including roast beef, turkey, ham, pastrami & salami. Also includes cheddar & havarti cheeses, gherkin pickles & cherry tomatoes.

SMALL SERVES: 10-15 people | LARGE SERVES: 20-30 people