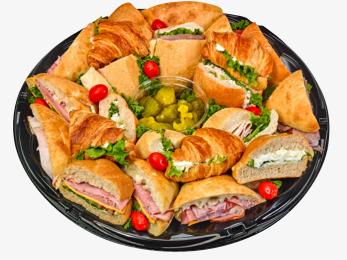

SMALL SERVES: 8-10 people | LARGE SERVES: 15-20 people

SMALL SERVES: 10-12 people | LARGE SERVES: 20-24 people

24 hr notice required A gourmet selection of sandwiches including, roast beef, chicken salad, egg salad, turkey & ham on croissant, ciabatta & kaiser buns.