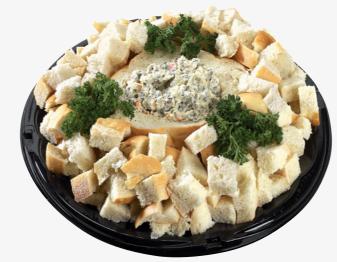

SMALL SERVES: 5-7 people | LARGE SERVES: 10-12 people

SMALL SERVES: 10-15 people | LARGE SERVES: 25-30 people

Gourmet spinach dip filled inside authentic sourdough bread.

SMALL SERVES: 8-10 people

A delicious assortment of triple berry crumble, nanaimo bars, triple chocolate chunk brownies, carrot cake, macaroon madness, triple chocolate fudge cake, maple mania cake & chocolate dipped strawberries.